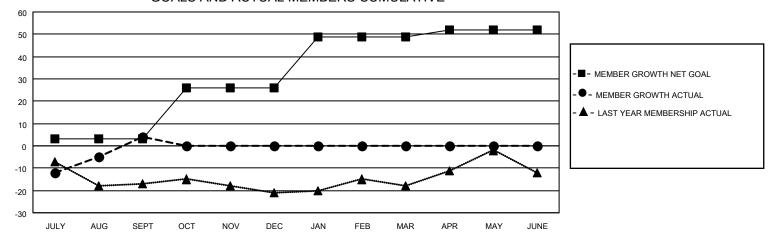

#### GOALS AND ACTUAL MEMBERS CUMULATIVE

| DROPPED CLUBS: 0 |    | 16 CLUBS OF 48 ADDED 1 OR<br>MORE NEW MEMBERS | GENDER DISTRIBUTION                 |              |  |
|------------------|----|-----------------------------------------------|-------------------------------------|--------------|--|
|                  |    | WORE NEW MEMBERS                              | MALE                                | 668 (59.01%) |  |
|                  |    |                                               | FEMALE 464 (40.99%)                 |              |  |
| DROPPED MEMBERS  |    |                                               | NON BINARY                          | 0 (0.00%)    |  |
|                  |    |                                               | PREFER NOT TO ANSWER                | 0 (0.00%)    |  |
| DECEASED         | 5  |                                               |                                     |              |  |
| CLUB CANCELLED   | 0  | CLICK HERE FOR CUMULATIVE                     | TOTAL FAMILY UNIT MEMBERS 235       |              |  |
| OTHER            | 36 | MEMBERSHIP DATA                               |                                     |              |  |
| TOTAL            | 41 |                                               | FAMILY MEMBERS PAYING HALF DUES 118 |              |  |
|                  |    |                                               |                                     |              |  |

## District 19 I

| Clubs RESULTS FOR 2022-2023 |   |   |   | Members RESULTS FOR 2022-2023 |    |    |    |
|-----------------------------|---|---|---|-------------------------------|----|----|----|
|                             |   |   |   |                               |    |    |    |
| JULY/AUG/SEPT               | 1 | 0 | 0 | JULY/AUG/SEPT                 | 3  | 47 | 41 |
| OCT/NOV/DEC                 | 0 | 0 | 0 | OCT/NOV/DEC                   | 23 | 0  | 0  |
| JAN/FEB/MAR                 | 0 | 0 | 0 | JAN/FEB/MAR                   | 23 | 0  | 0  |
| APR/MAY/JUNE                | 1 | 0 | 0 | APR/MAY/JUNE                  | 3  | 0  | 0  |