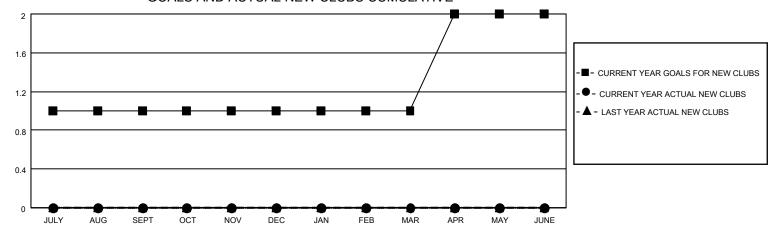

#### GOALS AND ACTUAL NEW CLUBS CUMULATIVE

## District 19 I

| Clubs RESULTS FOR 2022-2023 |   |   |   | Members RESULTS FOR 2022-2023 |    |    |    |
|-----------------------------|---|---|---|-------------------------------|----|----|----|
|                             |   |   |   |                               |    |    |    |
| JULY/AUG/SEPT               | 1 | 0 | 0 | JULY/AUG/SEPT                 | 3  | 47 | 41 |
| OCT/NOV/DEC                 | 0 | 0 | 0 | OCT/NOV/DEC                   | 23 | 0  | 0  |
| JAN/FEB/MAR                 | 0 | 0 | 0 | JAN/FEB/MAR                   | 23 | 0  | 0  |
| APR/MAY/JUNE                | 1 | 0 | 0 | APR/MAY/JUNE                  | 3  | 0  | 0  |